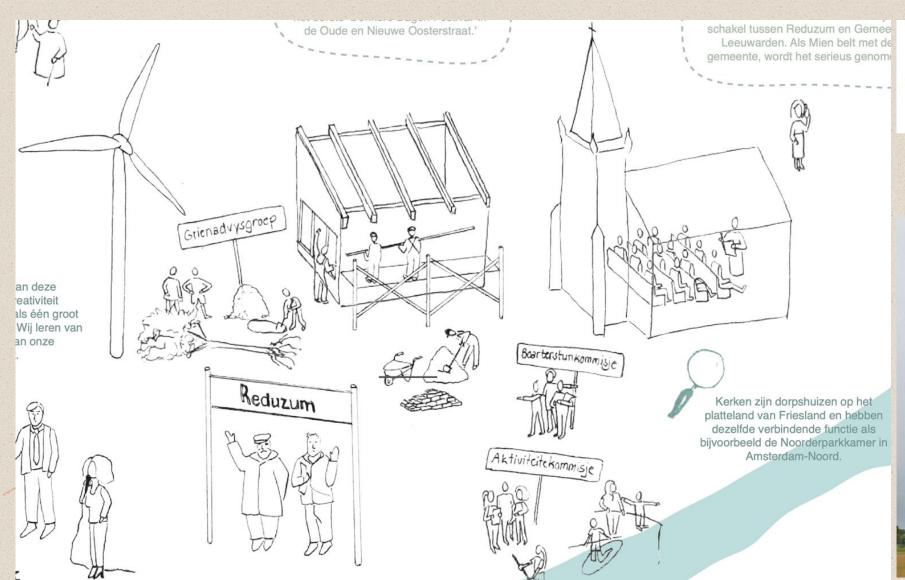

### Reduzum

- 52 local Whatsapp-groups with over 4.000 members
- Over 2.000 initiatives listed

- In the Netherlands, 47.6% of the population over the age of 15 does volunteer work
- That is 6.6 million people who do this for an average of 4.2 hours per week.
- That's 28 million hours per week, 1.52 billion hours per year.
- Against the average hourly wage of € 23.14, that is € 35.1 billion in contribution to our society (CBS).
- That is 4.3% of the GNP. Agriculture contributes 1.4%.