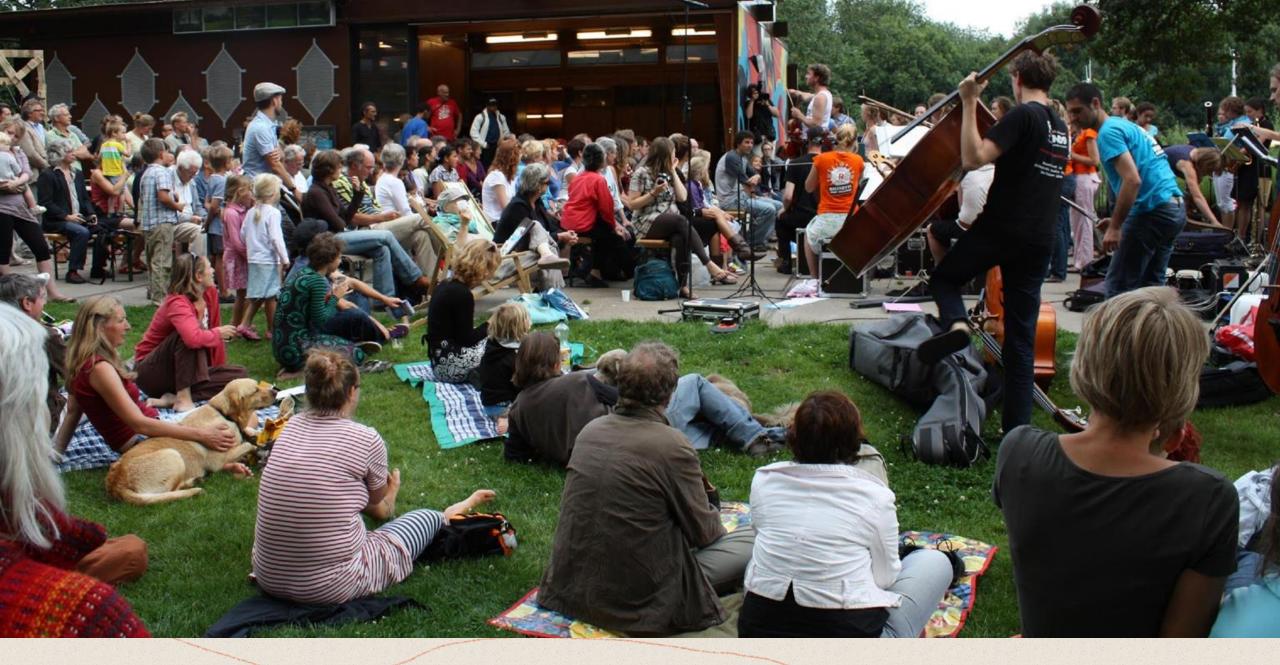

### Reduzum

- 52 local Whatsapp-groups with over 4.000 members
- Over 2.000 initiatives listed

- In the Netherlands, 47.6% of the population over the age of 15 does volunteer work
- That is 6.6 million people who do this for an average of 4.2 hours per week.
- That's 28 million hours per week, 1.52 billion hours per year.
- Against the average hourly wage of € 23.14, that is € 35.1 billion in contribution to our society (CBS).
- That is 4.3% of the GNP. Agriculture contributes 1.4%.