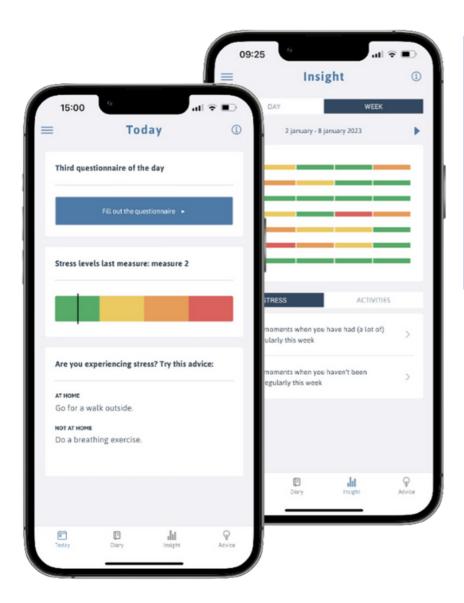

Send an e-mail to

sam-stapp@ggzcentraal.nl

The **Stress Autism Mate (SAM)** is a personalized application that supports the self-management of the client with an autism spectrum disorder in dealing with the daily stress experienced.

Get a first impression of the SAM app, which will be adapted and tested in Denmark. For more information go to **www.stressautismmate.nl** 

WWW.INTERREGNORTHSEA.EU/SUPER

SAM-STAPP@GGZCENTRAAL.NL

SUPER IN DIGITAL MENTAL HEALTH