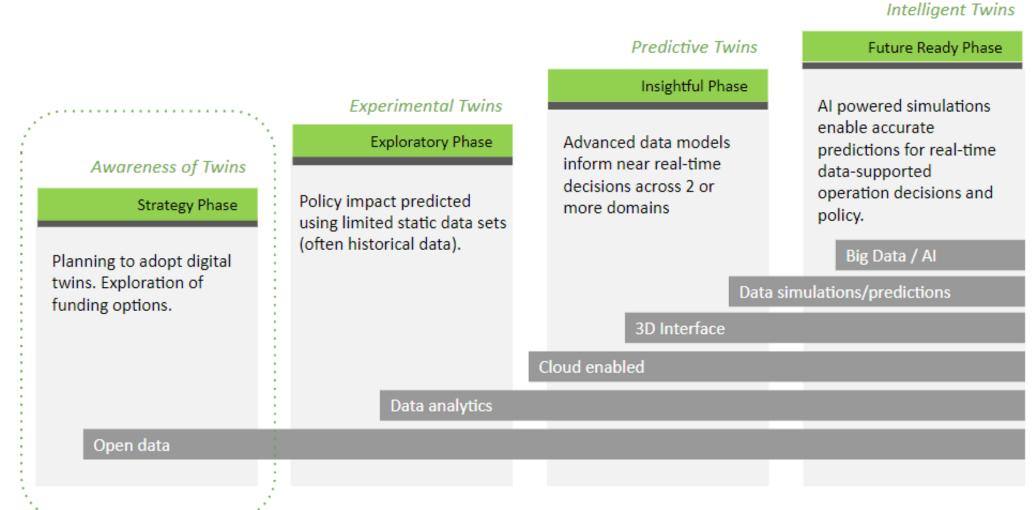

mic context and the use of linked data concepts. The Context Broker provides an implementation of REST API endpoints for various data context operations that conform to the NGSI-LD API specification. The context broker allows us to collect, process, report and store IoT data with dynamic context using advanced data concepts.







### **URBAN SENSE BUSINESS CASES**



CONTACT in





The Rainbrain project

city water management

READ MORE



**Noise monitoring** 

nudging toward better behavior

READ MORE



CASES

CLIENTS

NEWS

The VLOED-project

URBAN SENSE

measuring crowd densities

READ MORE



#### **Mobilize**

Tackling traffic issues using digital twins

READ MORE

more info on <a href="https://urbansense.be/cases/">https://urbansense.be/cases/</a>



### DIGITAL TWIN SOLUTIONS





### FROM SMART CITY PLATFORM TO DIGITAL TWIN







# **THANK YOU**



Sirus NV

**Gert De Tant** 

Verlorenbroodstraat 122, bus 8 CEO 9820 Merelbeke

info@sirus.be

gert.detant@sirus.be



www.sirus.be



sirus nv



Sirus nv