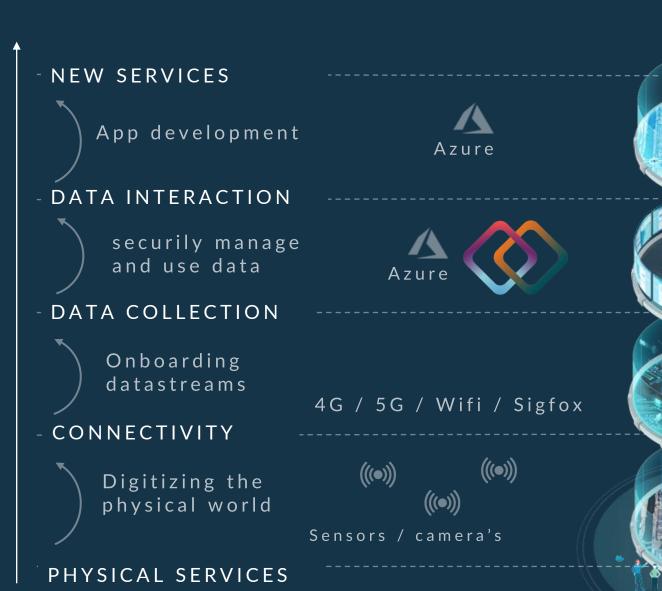

ers, Agency of Domestic Affairs, Athumi and cities
- Collaboration with the research institute imec around various innovation tracks including Mobility, Water and AirQuality

... resulting in a **thought leadership** role



### **PUBLIC - WHERE DO WE COME IN?**

- Digital Twins
- Data Spaces (Mobility, Tourism, Environmental)
- Smart city, IoT and data platforms
- Semantic & technical interoperability
- Data models and standards
- Open Data
- Linked data, linked data event streams
- Context broker







### **SMART CITY PLATFORM**



City Wireless



Environment



Waste Management



Parking



Horizontally integrated sensors

Standardization across sensors

Cross-silo data and information sharing

Platform efficiency, effectiveness, scalable



### URBAN SENSE - FROM DATA TO INSIGHTS



Urban Digital Twin

Urban IOT Dataplatform

Network

Physical City



# SMART CITY PLATFORM - KEY PRINCIPLES





# URBAN SENSE PLATFORM ARCHITECTURE







### OPEN SOURCE, AZURE-INTEGRATED



#### Get It Now

### Pricing information

Cost of deployed template components

#### Categories

Internet of Things Compute Get Started

#### Support

Support Help

#### Legal

Under Microsoft Standard Contract Privacy Policy

### 



Sirus NV

Overview

**Plans** 

Ratings + reviews

Context Broker is a digital platform component that enables the integration of gathered data

The Context Broker is a reference implementation of NGSI-LD standard specifications that comply with ETSI standards. IoT data is collected, processed and stored with dynamic context and the use of linked data concepts. The C