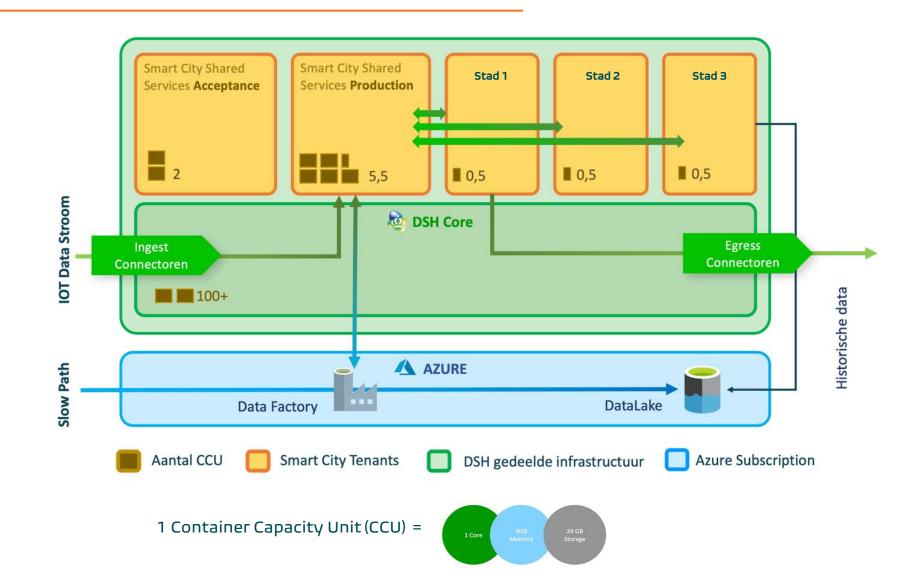

ter and AirQuality

... resulting in a **thought leadership** role



### **PUBLIC - WHERE DO WE COME IN?**

- Digital Twins
- Data Spaces (Mobility, Tourism, Environmental)
- Smart city, IoT and data platforms
- Semantic & technical interoperability
- Data models and standards
- Open Data
- Linked data, linked data event streams
- Context broker







### **SMART CITY PLATFORM**



City Wireless



Environment



Waste Management



Parking



Horizontally integrated sensors

Standardization across sensors

Cross-silo data and information sharing

Platform efficiency, effectiveness, scalable



### URBAN SENSE - FROM DATA TO INSIGHTS



Urban Digital Twin

Urban IOT Dataplatform

Network

Physical City



# SMART CITY PLATFORM - KEY PRINCIPLES





# URBAN SENSE PLATFORM ARCHITECTURE







### OPEN SOURCE, AZURE-INTEGRATED



#### Get It Now

### Pricing information

Cost of deployed template components

#### Categories

Internet of Things Compute Get Started

#### Support

Support Help

#### Legal

Under Microsoft Standard Contract Privacy Policy

### 



Sirus NV

Overview

**Plans** 

Ratings + reviews

Context Broker is a digital platform component that enables the integration of gathered data

The Context Broker is a reference implementation of NGSI-LD standard specifications that comply with ETSI standards. IoT data is collected, processed and stored with dynamic context and the use of linked data concepts. The Context Broker provides an implementation of REST API endpoints for various data context operations that conform to the NGSI-LD API specification. The conte