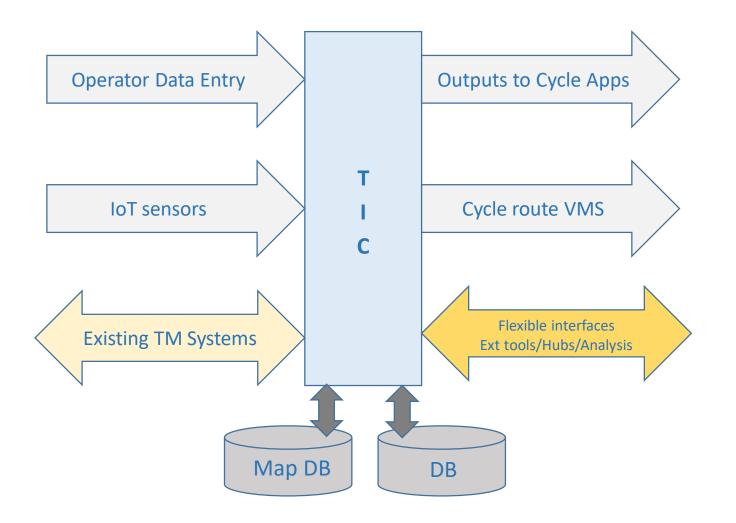

#### TIC – Managing Agency Data

## **TIC for Cycling in MegaBITS**

• Data Driven Active Travel

TICO

- Cycling and Active Travel creates the same needs and new demands for transport agencies
  - Managing traffic to ensure safe and efficient journeys for cyclists
  - Cycling creates different and new demands on `traffic management
    - e.g. signal priority
- Based on proven technology and services, TIC for cycling provides a platform to manage active travel (cycling data)
  - Inputs from IoT and sensor data e.g. cycle counters
  - Manually creating incidents effecting cycle journeys
  - Processing and storing of data
  - Sharing of incidents with other teams
  - Disseminating information to cycle navigation Apps and devices
- Hosting and managing solutions on behalf of the MegaBITS cities and regions